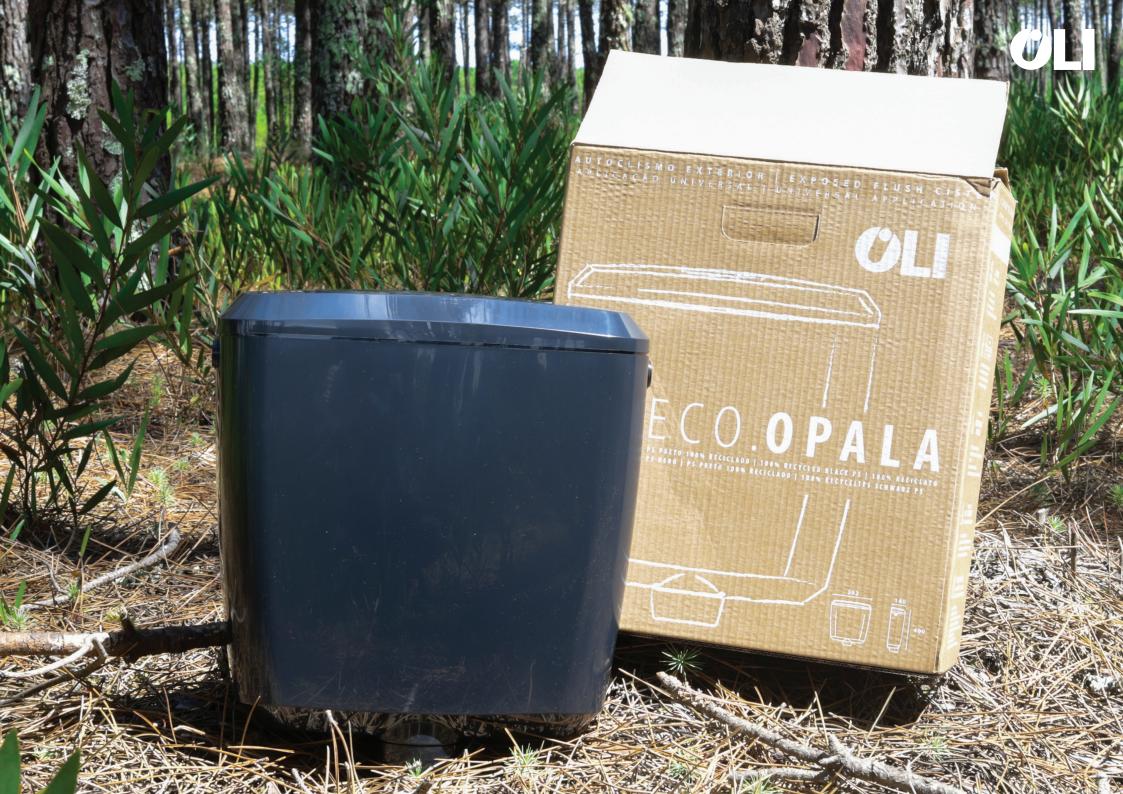

ECO.OPALA sets a new standard for water efficiency and sustainable production in flushing cisterns accessible to all markets.

**FSC**SUSTAINABLE COLLECTION

DUAL FLUSH

SAVE UP TO

O.5 LITRES

OF WATER PER FLUSH

## Designed to save water.

DUAL FLUSH

SAVE UP TO

O.5 LITRES

OF WATER PER FLUSH

## Environmentally friendly.

**FSC**SUSTAINABLE COLLECTION

WITHOUT PAPER
INSTRUCTIONS ON THE BOX,
LESS PAPER CONSUMPTION