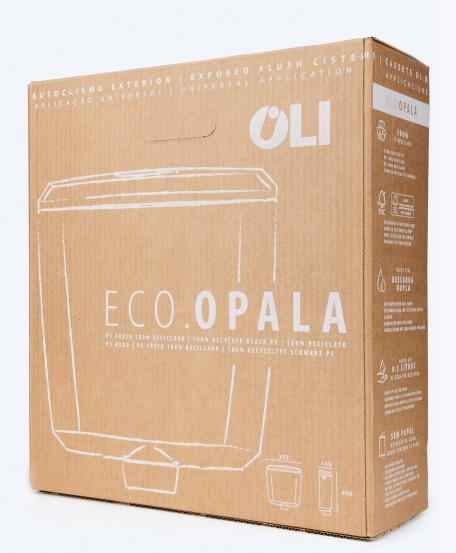

ECO.OPALA sets a new standard for water efficiency and sustainable production in flushing cisterns accessible to all markets.

**FSC**SUSTAINABLE COLLECTION

DUAL FLUSH

SAVE UP TO

O.5 LITRES

OF WATER PER FLUSH

WITHOUT PAPER
INSTRUCTIONS ON THE BOX,
LESS PAPER CONSUMPTION

Of circular origin, obtained from the collection of post-consumer plastic waste (99 per cent) which is transformed into recycled raw material.

100% RECYCLED PS