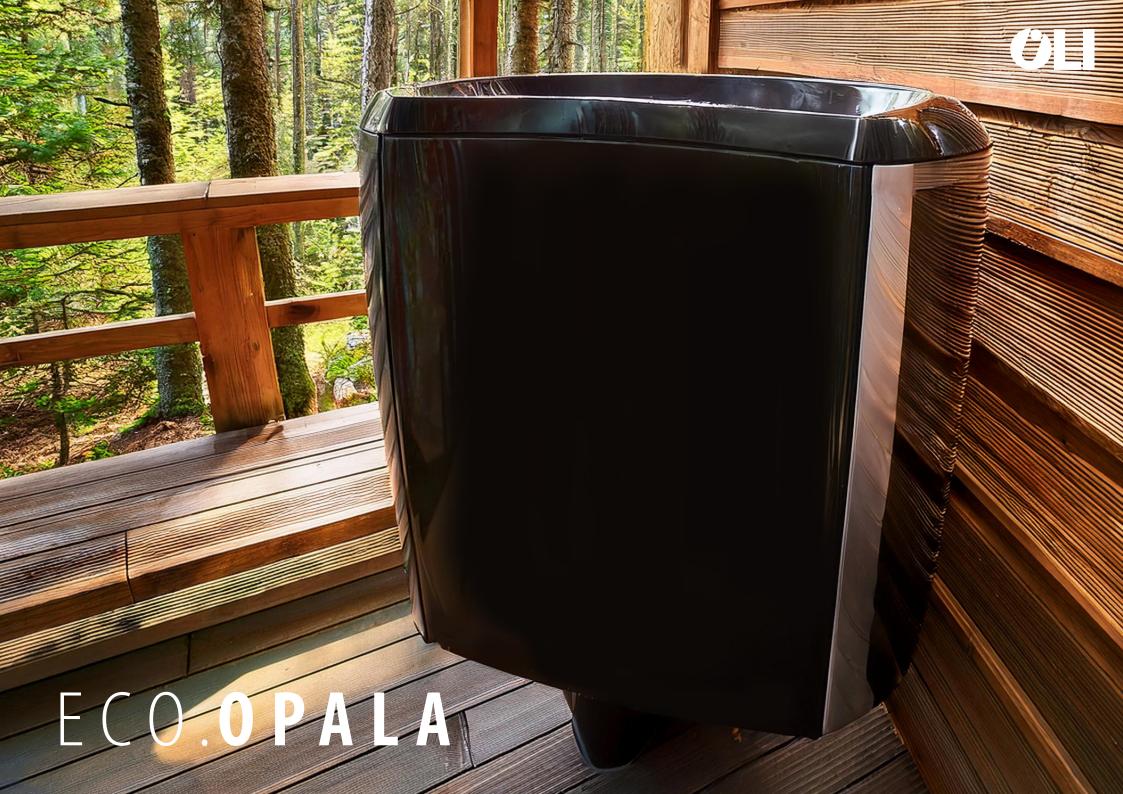

## Designed to save water.

DUAL FLUSH

SAVE UP TO

O.5 LITRES

OF WATER PER FLUSH