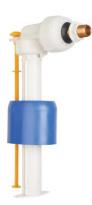

### 880305

Compact 3/8" brass - box

# **Definition and Application**

• Side inlet valve with 3/8" brass (also available in plastic or 1/2" plastic or brass)

## Inlet Valve

- Side inlet valve
- Reduced dimensions
- Certified according NF, KIWA and LGA
- Silent valve, NF Class I certified
- Counter pressure closing system
- Anti-Backflow function