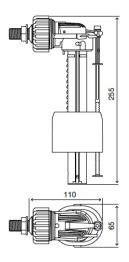

### Hydraulic operating properties

- Dynamic Pressure: 0.1 10 bar
- Static pressure: 16 bar

Milimeters measures

**Technical Sheet** 

Compact Inlet Valve

ÜLI